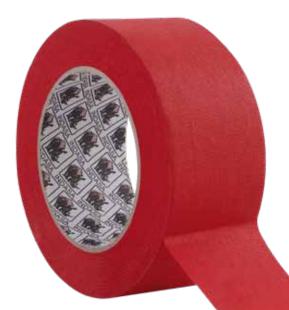

## **MTE-RED MASKING TAPE**

## **ASSURED** PERFORMANCE MASKING

- 100°C TEMPERATURE RATING (30 MINS)
- ASSURED TACK ADHESION NO LIFTING THROUGH BAKE CYCLE
- COMPATIBLE WITH TODAY'S REFINISH MATERIALS
- CONSISTENCY OF THICKNESS CLEAN SHARP EDGE WITH MINIMUM PAINT BUILD
- NATURAL RUBBER RESIN ADHESIVE ELIMINATES ADHESION TRANSFER
- EXTREMELY CONFORMABLE WITH EASY ROLL RELEASE AND TEAR
- COLOUR RED
- ROLL WIDTH: 24mm, 36mm, 48mm, 72mm
- ROLL LENGTH: 50M